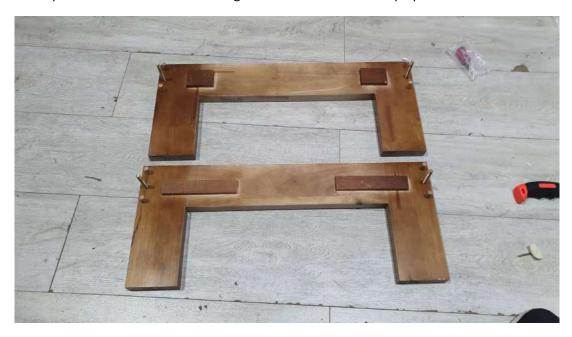

## Instruction guide for Boley L shape sofa

Here are .all the parts of the sofa you will find in the box .

Step 1

Put the wooden bars and round long thread screw in the both side arms of the sofa as shown in pic