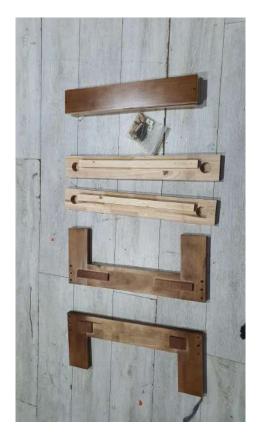

Step 2

Attach the back part with the side arms with the screw shown in the pic and nut on the bottom Thread bolt .

Step 3

Then Join the 2 back side together with long bolt and screw as shown in the pic

Step 4

Then, join 2 bars and the leg, which is the front frame of the sofa, please check the arrow to find the parts.

Step 5

The join the bar which is assembled in Step 4 to the side arms which is shown with arrow in this step. Please check the screws and bolt used to join the parts in the picture.