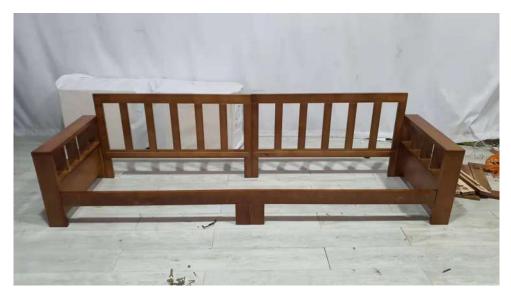

Also , follow the same thing to join the other side .

So the frame of the sofa will be ready .

Step 6

Drill the screws on the frame slats to make the base. Try to leave equal amount of space between each part.