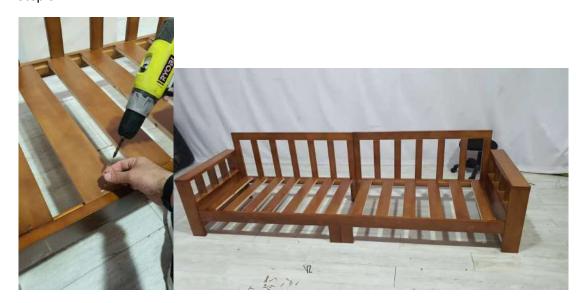

Also , follow the same thing to join the other side .

So the frame of the sofa will be ready .

Step 6

Drill the screws on the frame slats to make the base. Try to leave equal amount of space between each part.

Step 9

Drill the screws on the frame slats to make the base. Try to leave equal amount of space between each part.