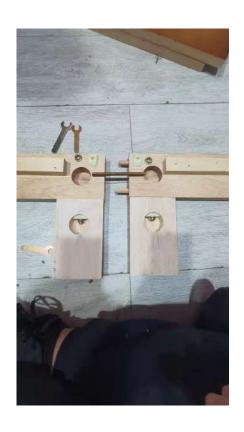

Then, join 2 bars and the leg, which is the front frame of the sofa, please check the arrow to find the parts.

Step 5

The join the bar which is assembled in Step 4 to the side arms which is shown with arrow in this step. Please check the screws and bolt used to join the parts in the picture.

Also , follow the same thing to join the other side .

So the frame of the sofa will be ready .

Step 6

Drill the screws on the frame slats to make the base. Try to leave equal amount of space between each part.