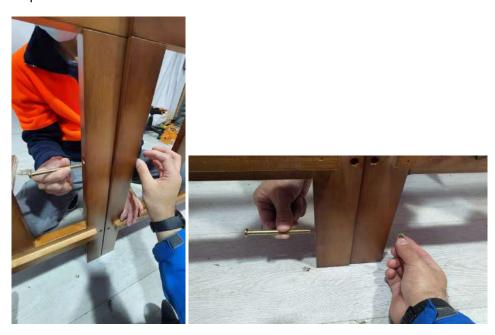

Step 2

Attach the back part with the side arms with the screw shown in the pic and nut on the bottom Thread bolt .

Step 3

Then Join the 2 back side together with long bolt and screw as shown in the pic

Step 4