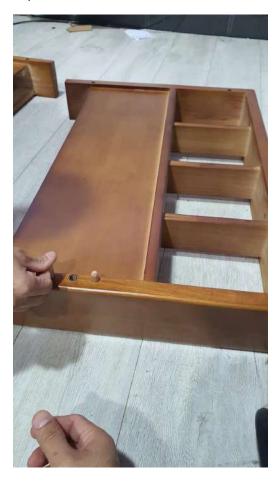

Then, join 2 bars and the leg, which is the front frame of the sofa, please check the arrow to find the parts.

Step 5

The join the bar which is assembled in Step 4 to the side arms which is shown with arrow in this step. Please check the screws and bolt used to join the parts in the picture.

Also , follow the same thing to join the other side .

So the frame of the sofa will be ready .

Step 6

Drill the screws on the frame slats to make the base. Try to leave equal amount of space between each part.