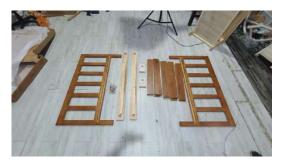

## Instruction guide for Boley L shape sofa

Here are .all the parts of the sofa you will find in the box .

Step 1

Put the wooden bars and round long thread screw in the both side arms of the sofa as shown in pic