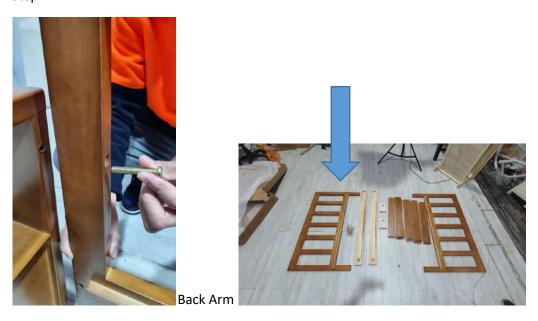

## Instruction guide for Boley L shape sofa

Here are .all the parts of the sofa you will find in the box .

Step 1

Put the wooden bars and round long thread screw in the both side arms of the sofa as shown in pic