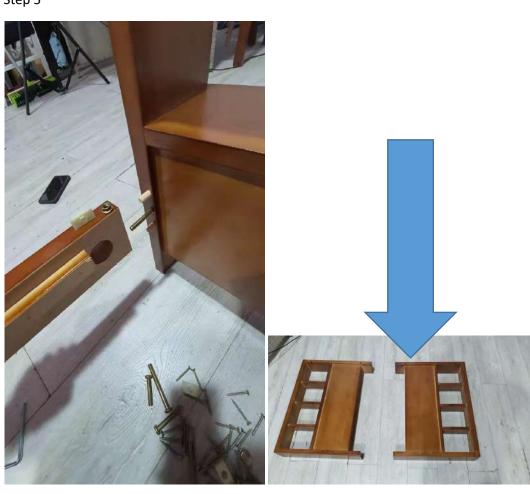

Then, join 2 bars and the leg, which is the front frame of the sofa, please check the arrow to find the parts.

Step 5

The join the bar which is assembled in Step 4 to the side arms which is shown with arrow in this step. Please check the screws and bolt used to join the parts in the picture.