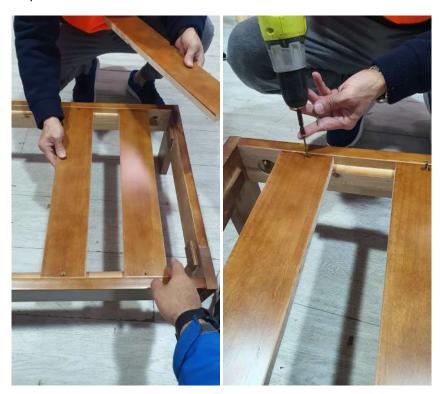

Also , follow the same thing to join the other side .

So the frame of the sofa will be ready .

Step 6

Drill the screws on the frame slats to make the base. Try to leave equal amount of space between each part.

Step 9

Drill the screws on the frame slats to make the base. Try to leave equal amount of space between each part.