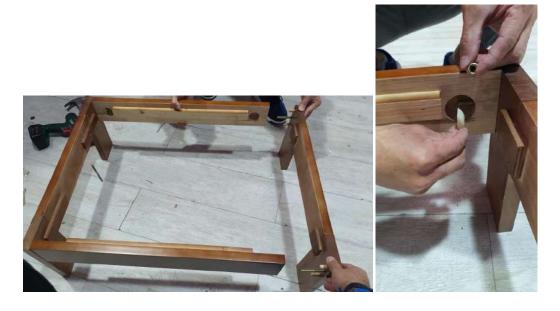

Step 2

Attach the back part with the side arms with the screw shown in the pic and nut on the bottom Thread bolt .

Step 3

Then Join the 2 back side together with long bolt and screw as shown in the pic

Step 4

Then, join 2 bars and the leg, which is the front frame of the sofa, please check the arrow to find the parts.

Step 5

The join the bar which is assembled in Step 4 to the side arms which is shown with arrow in this step. Please check the screws and bolt used to join the parts in the picture.

Also , follow the same thing to join the other side .

So the frame of the sofa will be ready .

Step 6

Drill the screws on the frame slats to make the base. Try to leave equal amount of space between each part.