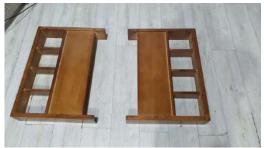

Also , follow the same thing to join the other side .

So the frame of the sofa will be ready .

Step 6

Drill the screws on the frame slats to make the base. Try to leave equal amount of space between each part.