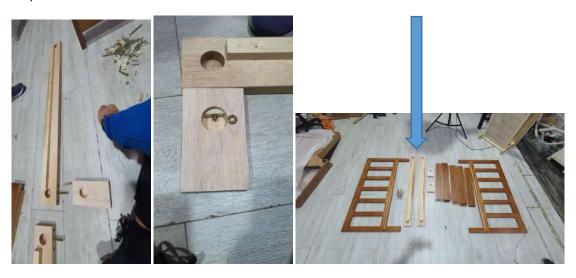

Then, join 2 bars and the leg, which is the front frame of the sofa, please check the arrow to find the parts.

Step 5

The join the bar which is assembled in Step 4 to the side arms which is shown with arrow in this step. Please check the screws and bolt used to join the parts in the picture.